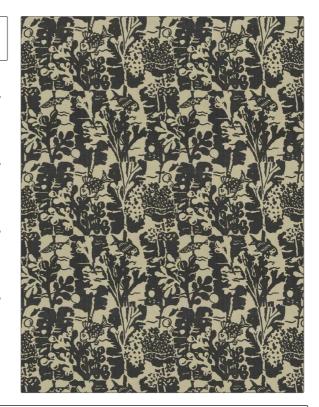

PATTERN **OD Aquarium Black** COLOR

BRAND APPLICATION

Clarence House Fabric

USES CATEGORIES

Drapery, Multipurpose,

Les Tropicaux

DESIGN TYPES

**Outdoor, Prints** Upholstery

воок COLORS

Novelty Not Railroaded

Black

RAILROADED

| WIDTH                | VERTICAL REPEAT         | HORIZONTAL REPEAT                                | CONTENT        |
|----------------------|-------------------------|--------------------------------------------------|----------------|
| 59.00 in (149.86 cm) | 27.75 in (70.48 cm)     | 26.50 in (67.31 cm)                              | 100% Polyester |
| BACKING              | FIRE CODES              | DOUBLE RUBS                                      | PRODUCT NUMBER |
|                      | UFAC Class I / NFPA 260 | Exceeds 25,000 Double<br>Rubs (Wyzenbeek Method) | 9401405        |
| DATE BOOKED          | COUNTRY                 | CLEANING CODES                                   |                |
| 06/2022              | USA                     | S                                                |                |
|                      |                         |                                                  |                |

ADDITIONAL PRODUCT NOTES

Indoor / Outdoor, Ca Tb 117-2013, Exclusive Pattern, Refer To Image Under Sample, For Full Repeat