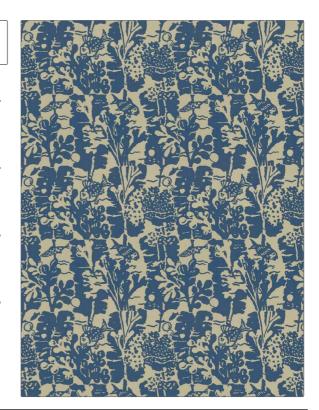

PATTERN OD Aquarium COLOR Blue

BRAND APPLICATION

Clarence House Fabric

USES CATEGORIES

Drapery, Multipurpose, Outdoor, Prints Upholstery

BOOK COLORS

Les Tropicaux Blue

DESIGN TYPES RAILROADED

Novelty Not Railroaded

| VIDTH                | VERTICAL REPEAT         | HORIZONTAL REPEAT                                | CONTENT        |
|----------------------|-------------------------|--------------------------------------------------|----------------|
| 59.00 in (149.86 cm) | 27.75 in (70.48 cm)     | 26.50 in (67.31 cm)                              | 100% Polyester |
| BACKING              | FIRE CODES              | DOUBLE RUBS                                      | PRODUCT NUMBER |
|                      | UFAC Class I / NFPA 260 | Exceeds 25,000 Double<br>Rubs (Wyzenbeek Method) | 9401404        |
| DATE BOOKED          | COUNTRY                 | CLEANING CODES                                   |                |
| 06/2022              | USA                     | S                                                |                |

ADDITIONAL PRODUCT NOTES

Indoor / Outdoor, Ca Tb 117-2013, Exclusive Pattern, Refer To Image Under Sample, For Full Repeat