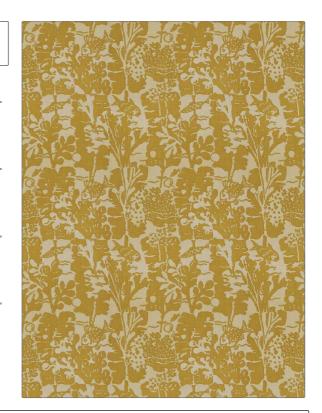

PATTERN OD Aquarium COLOR Warm Yellow

BRAND APPLICATION

Clarence House Fabric

USES CATEGORIES

Drapery, Multipurpose, Outdoor, Prints Upholstery

BOOK COLORS

Les Tropicaux Gold

DESIGN TYPES RAILROADED

Novelty Not Railroaded

| WIDTH                | VERTICAL REPEAT         | HORIZONTAL REPEAT                                | CONTENT        |
|----------------------|-------------------------|--------------------------------------------------|----------------|
| 59.00 in (149.86 cm) | 27.75 in (70.48 cm)     | 26.50 in (67.31 cm)                              | 100% Polyester |
| BACKING              | FIRE CODES              | DOUBLE RUBS                                      | PRODUCT NUMBER |
|                      | UFAC Class I / NFPA 260 | Exceeds 25,000 Double<br>Rubs (Wyzenbeek Method) | 9401402        |
| DATE BOOKED          | COUNTRY                 | CLEANING CODES                                   |                |
| 06/2022              | USA                     | S                                                |                |
|                      |                         |                                                  |                |