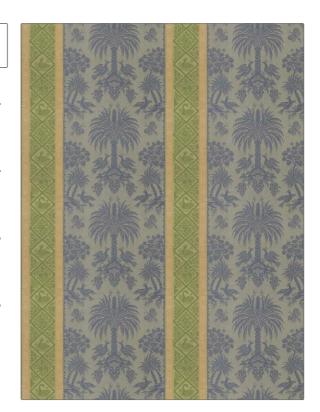

PATTERN Damas Palmier Cobolt / Lettuce

BRAND

APPLICATION

Clarence House

Fabric

USES

CATEGORIES

Drapery, Multipurpose, Upholstery Wovens, Linen

воок

COLORS

Les Tropicaux

Blue, Green

DESIGN TYPES

SCALE

Animal, Jacquard Pattern, Novelty, Stripes, Tropical / Botanical, Damask Large

RAILROADED

Not Railroaded

| WIDTH                | VERTICAL REPEAT         | HORIZONTAL REPEAT   | CONTENT               |
|----------------------|-------------------------|---------------------|-----------------------|
| 55.00 in (139.70 cm) | 17.90 in (45.47 cm)     | 27.50 in (69.85 cm) | 73% Cotton, 27% Linen |
| BACKING              | FIRE CODES              | PRODUCT NUMBER      | DATE BOOKED           |
|                      | UFAC Class I / NFPA 260 | 9124302             | 06/2022               |
| COUNTRY              | CLEANING CODES          |                     |                       |
| India                | S                       |                     |                       |