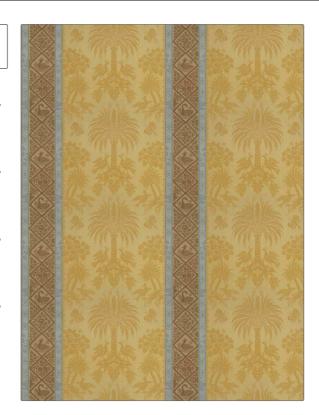

C

PATTERN Damas Palmier Color Copper / Gold

BRAND

APPLICATION

Clarence House

Fabric

USES

CATEGORIES

Drapery, Multipurpose, Upholstery Wovens, Linen

воок

COLORS

Les Tropicaux

Light Blue, Brown, Gold

DESIGN TYPES

SCALE

Animal, Jacquard Pattern, Novelty, Stripes, Tropical / Botanical, Damask Large

RAILROADED

Not Railroaded

| WIDTH                | VERTICAL REPEAT         | HORIZONTAL REPEAT   | CONTENT               |
|----------------------|-------------------------|---------------------|-----------------------|
| 55.00 in (139.70 cm) | 17.90 in (45.47 cm)     | 27.50 in (69.85 cm) | 73% Cotton, 27% Linen |
| BACKING              | FIRE CODES              | PRODUCT NUMBER      | DATE BOOKED           |
|                      | UFAC Class I / NFPA 260 | 9124301             | 06/2022               |
| COUNTRY              | CLEANING CODES          |                     |                       |
| India                | S                       |                     |                       |