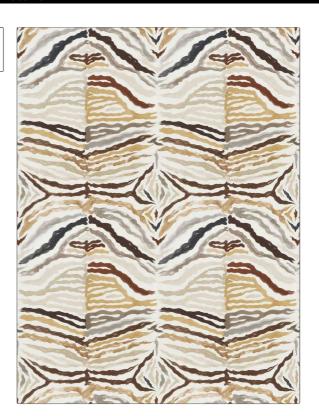

PATTERN **El Morocco** Natural COLOR

BRAND APPLICATION

Clarence House Fabric

USES CATEGORIES

Bedding, Drapery, Prints, Linen Multipurpose, Upholstery

воок COLORS

Les Tropicaux Beige

DESIGN TYPES SCALE

Animal, Novelty Large

RAILROADED

Not Railroaded

| WIDTH                | VERTICAL REPEAT         | HORIZONTAL REPEAT                                | CONTENT               |
|----------------------|-------------------------|--------------------------------------------------|-----------------------|
| 54.00 in (137.16 cm) | 35.80 in (90.93 cm)     | 26.70 in (67.82 cm)                              | 52% Cotton, 48% Linen |
| BACKING              | FIRE CODES              | DOUBLE RUBS                                      | PRODUCT NUMBER        |
|                      | UFAC Class I / NFPA 260 | Exceeds 51,000 Double<br>Rubs (Wyzenbeek Method) | 8984603               |
| DATE BOOKED          | COUNTRY                 | CLEANING CODES                                   |                       |
| 06/2022              | Italy                   | S                                                |                       |

ADDITIONAL PRODUCT NOTES

Passes 18,000 Martindale Tst, Ca Tb 117-2013, Exclusive Pattern, Refer To Image Under Sample