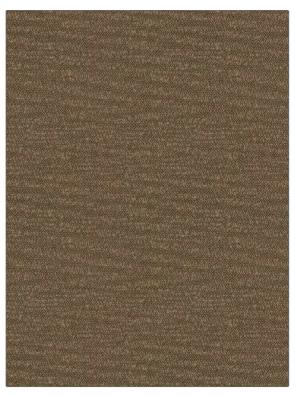

| PATTERN<br>COLOR | Montane<br>Mocha |                |
|------------------|------------------|----------------|
| BRAND            |                  | APPLICATION    |
| Clarence House   |                  | Fabric         |
| USES             |                  | CATEGORIES     |
| Upholstery       |                  | Wovens, Linen  |
| воок             |                  | COLORS         |
| Les Tropicaux    |                  | Brown          |
| DESIGN TYPES     |                  | RAILROADED     |
| Herringbone      |                  | Not Railroaded |

| WIDTH                | VERTICAL REPEAT         | HORIZONTAL REPEAT             | CONTENT                                                          |
|----------------------|-------------------------|-------------------------------|------------------------------------------------------------------|
| 54.00 in (137.16 cm) | 0.00 in (0.00 cm)       | 0.00 in (0.00 cm)             | 38% Wool, 30% Cotton,<br>16% Viscose, 14% Linen,<br>2% Polyester |
| BACKING              | FIRE CODES              | DOUBLE RUBS                   | PRODUCT NUMBER                                                   |
|                      | UFAC Class I / NFPA 260 | Exceeds 28,000 Double<br>Rubs | 8840405                                                          |
| DATE BOOKED          | COUNTRY                 | CLEANING CODES                |                                                                  |
| 06/2022              | Italy                   | S                             |                                                                  |