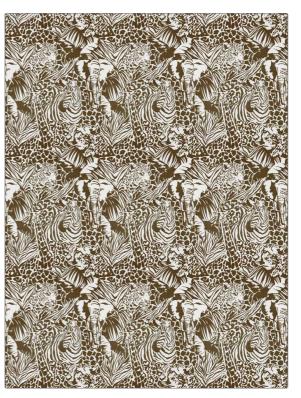

**Product Details** 

| PATTERN | Serengeti |
|---------|-----------|
| COLOR   | Chocolate |
|         |           |

| BRAND          | APPLICATION     |
|----------------|-----------------|
| Clarence House | Fabric          |
| CATEGORIES     | воок            |
| Prints         | Les Tropicaux   |
| COLORS         | DESIGN TYPES    |
| Brown          | Global / Ethnic |
| SCALE          | RAILROADED      |
| Large          | Not Railroaded  |

ADDITIONAL PRODUCT NOTES

Ca Tb 117-2013, Exclusive Pattern, Refer To Image Under Sample

clarencehouse.com

© Clarencehouse, 2024