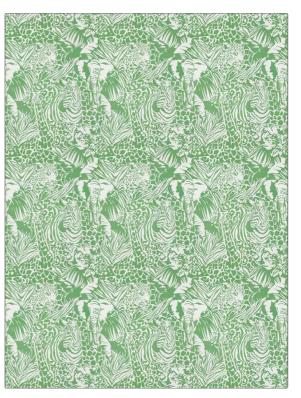

**Product Details** 

| PATTERN<br>COLOR | Serengeti<br>Green |             |
|------------------|--------------------|-------------|
| BRAND            |                    | APPLICATION |
| Clarence         | House              | Fabric      |

 CATEGORIES
 BOOK

 Prints
 Les Tropicaux

 COLORS
 DESIGN TYPES

 Green
 Global / Ethnic

 SCALE
 RAILROADED

 Large
 Not Railroaded

| WIDTH                | VERTICAL REPEAT         | HORIZONTAL REPEAT                                | CONTENT        |
|----------------------|-------------------------|--------------------------------------------------|----------------|
| 57.00 in (170.18 cm) | 29.00 in (73.66 cm)     | 22.60 in (57.40 cm)                              | 100% Cotton    |
| ACKING               | FIRE CODES              | DOUBLE RUBS                                      | PRODUCT NUMBER |
|                      | UFAC Class I / NFPA 260 | Exceeds 24,000 Double<br>Rubs (Wyzenbeek Method) | 8840304        |
| DATE BOOKED          | COUNTRY                 | CLEANING CODES                                   |                |
| 06/2022              | France                  | S                                                |                |