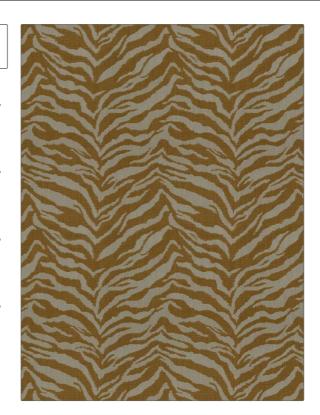

PATTERN Masai Mara COLOR Turmeric

BRAND APPLICATION

Clarence House Fabric

USES CATEGORIES

Upholstery Wovens, Linen

BOOK COLORS

Les Tropicaux Orange / Spice

DESIGN TYPES SCALE

Animal Skins Medium

RAILROADED

Not Railroaded

| WIDTH                | VERTICAL REPEAT         | HORIZONTAL REPEAT                                | CONTENT                                 |
|----------------------|-------------------------|--------------------------------------------------|-----------------------------------------|
| 54.00 in (137.16 cm) | 15.50 in (39.37 cm)     | 15.50 in (39.37 cm)                              | 70% Viscose, 24% Linen,<br>6% Polyester |
| BACKING              | FIRE CODES              | DOUBLE RUBS                                      | PRODUCT NUMBER                          |
|                      | UFAC Class I / NFPA 260 | Exceeds 45,000 Double<br>Rubs (Wyzenbeek Method) | 8498103                                 |
| DATE BOOKED          | COUNTRY                 | CLEANING CODES                                   |                                         |
| 06/2022              | Turkey                  | S                                                |                                         |