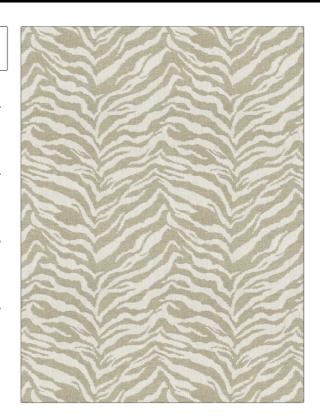

PATTERN Masai Mara COLOR Sand

BRAND APPLICATION

Clarence House Fabric

USES CATEGORIES

Upholstery Wovens, Linen

BOOK COLORS

Les Tropicaux Beige

DESIGN TYPES SCALE

Animal Skins Medium

RAILROADED

Not Railroaded

| WIDTH                | VERTICAL REPEAT         | HORIZONTAL REPEAT                                | CONTENT                                 |
|----------------------|-------------------------|--------------------------------------------------|-----------------------------------------|
| 54.00 in (137.16 cm) | 15.50 in (39.37 cm)     | 15.50 in (39.37 cm)                              | 70% Viscose, 24% Linen,<br>6% Polyester |
| BACKING              | FIRE CODES              | DOUBLE RUBS                                      | PRODUCT NUMBER                          |
|                      | UFAC Class I / NFPA 260 | Exceeds 45,000 Double<br>Rubs (Wyzenbeek Method) | 8498101                                 |
| DATE BOOKED          | COUNTRY                 | CLEANING CODES                                   |                                         |
| 06/2022              | Turkey                  | S                                                |                                         |