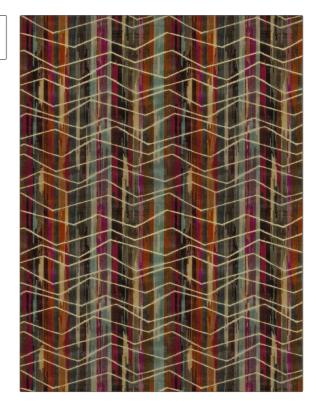

C

PATTERN Marbella
COLOR Winterberry

BRAND APPLICATION Clarence House Fabric USES CATEGORIES Upholstery Velvet / Grospoint воок COLORS Les Tropicaux Orange / Spice, Burgundy DESIGN TYPES SCALE Geometric, Stripes Medium

| WIDTH                | VERTICAL REPEAT         | HORIZONTAL REPEAT                                | CONTENT                                  |
|----------------------|-------------------------|--------------------------------------------------|------------------------------------------|
| 55.00 in (139.70 cm) | 8.30 in (21.08 cm)      | 14.20 in (36.07 cm)                              | Pile: 100% Viscose, Base: 100% Polyester |
| BACKING              | FIRE CODES              | DOUBLE RUBS                                      | PRODUCT NUMBER                           |
|                      | UFAC Class I / NFPA 260 | Exceeds 51,000 Double<br>Rubs (Wyzenbeek Method) | 8471304                                  |
| DATE BOOKED          | COUNTRY                 | CLEANING CODES                                   |                                          |
| 06/2022              | Italy                   | S                                                |                                          |

ADDITIONAL PRODUCT NOTES

RAILROADED

Not Railroaded

Passes 30,000 Martindale Tst, Refer To Image Under Sample., Ca Tb 117-2013, Mirrored Velvet, Exclusive Pattern