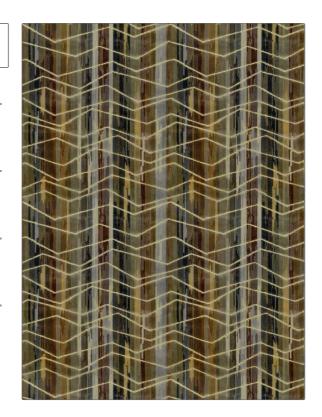

PATTERN Marbella COLOR Whiskey

BRAND APPLICATION

Clarence House Fabric

USES CATEGORIES

Upholstery Velvet / Grospoint

BOOK COLORS

Les Tropicaux Brown, Orange / Spice

DESIGN TYPES SCALE

Geometric, Stripes Medium

RAILROADED

Not Railroaded

| WIDTH                | VERTICAL REPEAT         | HORIZONTAL REPEAT                                | CONTENT                                     |
|----------------------|-------------------------|--------------------------------------------------|---------------------------------------------|
| 55.00 in (139.70 cm) | 8.30 in (21.08 cm)      | 14.20 in (36.07 cm)                              | Pile: 100% Viscose, Base:<br>100% Polyester |
| BACKING              | FIRE CODES              | DOUBLE RUBS                                      | PRODUCT NUMBER                              |
|                      | UFAC Class I / NFPA 260 | Exceeds 51,000 Double<br>Rubs (Wyzenbeek Method) | 8471301                                     |
| DATE BOOKED          | COUNTRY                 | CLEANING CODES                                   |                                             |
| 06/2022              | Italy                   | S                                                |                                             |