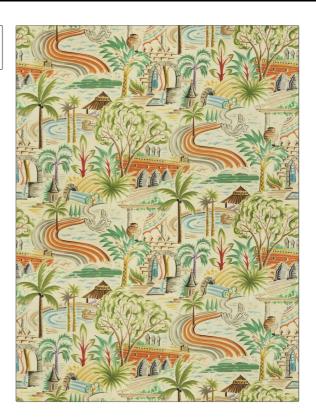

C

PATTERN Paysage COLOR Multi

BRAND APPLICATION

Clarence House Fabric

USES CATEGORIES

Bedding, Drapery Prints, Linen

BOOK COLORS

Les Tropicaux Multi-Color

Large

DESIGN TYPES SCALE

Novelty, Tropical / Botanical

RAILROADED

Not Railroaded

| WIDTH                | VERTICAL REPEAT         | HORIZONTAL REPEAT                                | CONTENT               |
|----------------------|-------------------------|--------------------------------------------------|-----------------------|
| 54.00 in (137.16 cm) | 36.20 in (91.95 cm)     | 53.00 in (134.62 cm)                             | 69% Cotton, 31% Linen |
| BACKING              | FIRE CODES              | DOUBLE RUBS                                      | PRODUCT NUMBER        |
|                      | UFAC Class I / NFPA 260 | Exceeds 15,000 Double<br>Rubs (Wyzenbeek Method) | 8470701               |
| DATE BOOKED          | COUNTRY                 | CLEANING CODES                                   |                       |
| 06/2022              | Italy                   | S                                                |                       |

ADDITIONAL PRODUCT NOTES

Ca Tb 117-2013, Exclusive Pattern, Refer To Image Under Sample