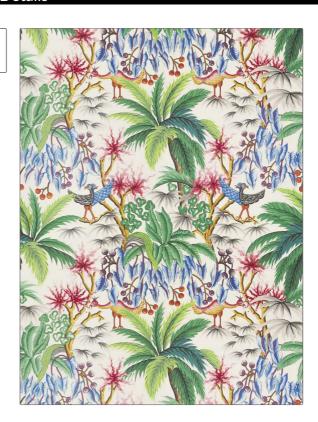

PATTERN Foret Sauvage COLOR Multi

BRAND APPLICATION

Clarence House Fabric

USES CATEGORIES

Bedding, Drapery Prints, Linen

BOOK COLORS

Les Tropicaux Multi-Color

Large

DESIGN TYPES SCALE

Novelty, Tropical / Botanical

RAILROADED

Not Railroaded

| WIDTH                | VERTICAL REPEAT         | HORIZONTAL REPEAT          | CONTENT               |
|----------------------|-------------------------|----------------------------|-----------------------|
| 55.00 in (139.70 cm) | 44.00 in (111.76 cm)    | 55.00 in (139.70 cm)       | 55% Cotton, 45% Linen |
| BACKING              | FIRE CODES              | DOUBLE RUBS                | PRODUCT NUMBER        |
|                      | UFAC Class I / NFPA 260 | Exceeds 10,000 Double Rubs | 8411501               |
| DATE BOOKED          | COUNTRY                 | CLEANING CODES             |                       |
| 06/2022              | Italy                   | S                          |                       |
|                      |                         |                            |                       |