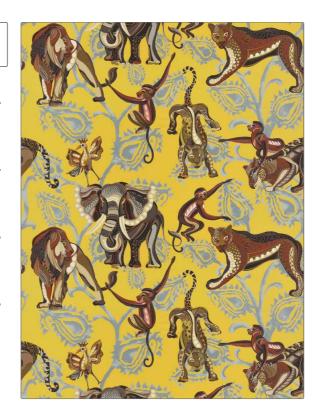

BRAND

PATTERN Dans La Jungle COLOR Soleil

Clarence House Fabric

USES CATEGORIES

APPLICATION

Bedding, Drapery Prints, Linen

BOOK COLORS

Les Tropicaux Gold, Multi-Color

DESIGN TYPES SCALE

Global / Ethnic, Novelty Large

RAILROADED

Not Railroaded

| WIDTH                | VERTICAL REPEAT         | HORIZONTAL REPEAT             | CONTENT               |
|----------------------|-------------------------|-------------------------------|-----------------------|
| 55.00 in (139.70 cm) | 39.00 in (99.06 cm)     | 55.00 in (139.70 cm)          | 55% Cotton, 45% Linen |
| BACKING              | FIRE CODES              | DOUBLE RUBS                   | PRODUCT NUMBER        |
|                      | UFAC Class I / NFPA 260 | Exceeds 10,000 Double<br>Rubs | 8411202               |
| DATE BOOKED          | COUNTRY                 | CLEANING CODES                |                       |
| 06/2022              | Italy                   | S                             |                       |