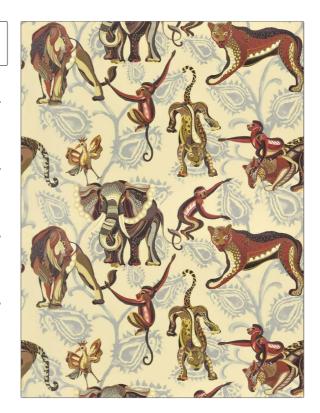

PATTERN Dans La Jungle COLOR Earth

BRAND APPLICATION

Clarence House Fabric

USES CATEGORIES

Bedding, Drapery Prints, Linen

BOOK COLORS

Les Tropicaux Beige, Multi-Color

DESIGN TYPES SCALE

Global / Ethnic, Novelty Large

RAILROADED

Not Railroaded

| WIDTH                | VERTICAL REPEAT         | HORIZONTAL REPEAT             | CONTENT               |
|----------------------|-------------------------|-------------------------------|-----------------------|
| 55.00 in (139.70 cm) | 39.00 in (99.06 cm)     | 55.00 in (139.70 cm)          | 55% Cotton, 45% Linen |
| BACKING              | FIRE CODES              | DOUBLE RUBS                   | PRODUCT NUMBER        |
|                      | UFAC Class I / NFPA 260 | Exceeds 10,000 Double<br>Rubs | 8411201               |
| DATE BOOKED          | COUNTRY                 | CLEANING CODES                |                       |
| 06/2022              | Italy                   | S                             |                       |
|                      |                         |                               |                       |