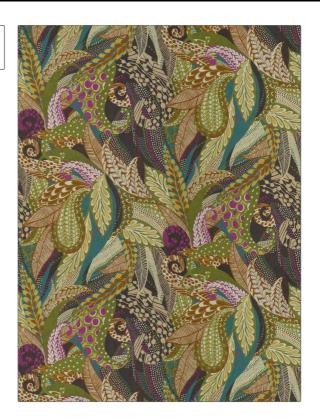

PATTERN Paisley Tropical COLOR Olive

BRAND APPLICATION

Clarence House Fabric

USES CATEGORIES

Drapery Prints, Linen

BOOK COLORS

Les Tropicaux Gold, Green, Aqua / Teal

DESIGN TYPES SCALE

Paisley, Tropical / Botanical Large

RAILROADED

Not Railroaded

| WIDTH                | VERTICAL REPEAT         | HORIZONTAL REPEAT             | CONTENT        |
|----------------------|-------------------------|-------------------------------|----------------|
| 55.00 in (139.70 cm) | 45.00 in (114.30 cm)    | 55.00 in (139.70 cm)          | 100% Linen     |
| BACKING              | FIRE CODES              | DOUBLE RUBS                   | PRODUCT NUMBER |
|                      | UFAC Class I / NFPA 260 | Exceeds 10,000 Double<br>Rubs | 8410103        |
| DATE BOOKED          | COUNTRY                 | CLEANING CODES                |                |
| 06/2022              | Italy                   | S                             |                |