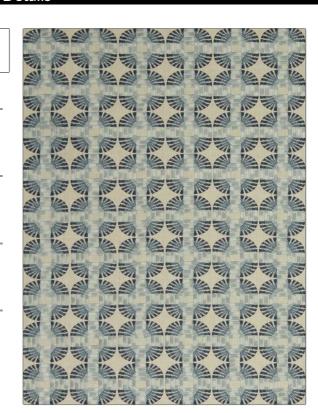

PATTERN Jimbaran
COLOR Blues

BRAND

APPLICATION

Clarence House

Fabric

USES

CATEGORIES

Bedding, Drapery, Multipurpose Crewels / Embroideries, Linen

воок

COLORS

Les Tropicaux

Blue, Light Blue

DESIGN TYPES

SCALE

Embroidery, Global / Ethnic, Dots / Circles

Medium

RAILROADED

Not Railroaded

| WIDTH                | VERTICAL REPEAT    | HORIZONTAL REPEAT  | CONTENT                                                       |
|----------------------|--------------------|--------------------|---------------------------------------------------------------|
| 50.00 in (127.00 cm) | 4.00 in (10.16 cm) | 4.30 in (10.92 cm) | Embroidery: 63% Polyester,<br>37% Cotton, Base: 100%<br>Linen |
| BACKING              | PRODUCT NUMBER     | DATE BOOKED        | COUNTRY                                                       |
|                      | 8372901            | 06/2022            | India                                                         |
|                      |                    |                    |                                                               |
| CLEANING CODES       |                    |                    |                                                               |
| S                    |                    |                    |                                                               |
|                      |                    |                    |                                                               |