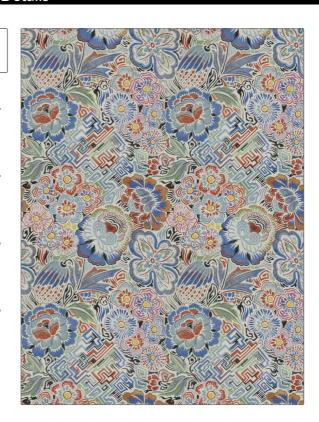

C

PATTERN Cefalu
COLOR Multi

BRAND APPLICATION

Clarence House Fabric

USES CATEGORIES

Bedding, Drapery Prints, Linen

BOOK COLORS

20th Century Spring 2022 Blue, Multi-Color

DESIGN TYPES SCALE

Floral, Geometric Large

RAILROADED

Not Railroaded

| WIDTH                | VERTICAL REPEAT         | HORIZONTAL REPEAT             | CONTENT               |
|----------------------|-------------------------|-------------------------------|-----------------------|
| 55.00 in (139.70 cm) | 41.30 in (104.90 cm)    | 27.50 in (69.85 cm)           | 55% Cotton, 45% Linen |
| BACKING              | FIRE CODES              | DOUBLE RUBS                   | PRODUCT NUMBER        |
|                      | UFAC Class I / NFPA 260 | Exceeds 10,000 Double<br>Rubs | 6175602               |
| DATE BOOKED          | COUNTRY                 | CLEANING CODES                |                       |
| 02/2022              | Italy                   | S                             |                       |

ADDITIONAL PRODUCT NOTES

Passes 10,000 Martindale Tst, Ca Tb 117-2013, Exclusive Pattern, Refer To Image Under Sample