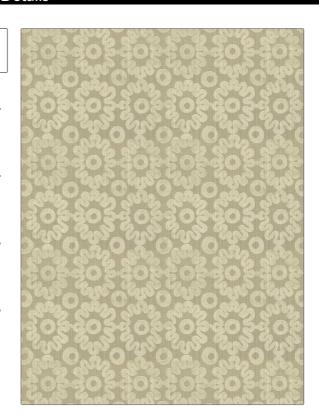

**Product Details** 

PATTERN **Peplos Travertine** 

COLOR

BRAND APPLICATION

Clarence House Fabric

USES CATEGORIES

Upholstery Velvet / Grospoint,

Wovens

COLORS воок

20th Century Spring 2022 Beige, Linen

DESIGN TYPES SCALE

Medallion, Dots / Circles Medium

RAILROADED

Not Railroaded

| WIDTH                | VERTICAL REPEAT     | HORIZONTAL REPEAT   | CONTENT                                   |
|----------------------|---------------------|---------------------|-------------------------------------------|
| 53.00 in (134.62 cm) | 10.60 in (26.92 cm) | 13.30 in (33.78 cm) | 56% Viscose, 22%<br>Polyester, 22% Cotton |
| BACKING              | PRODUCT NUMBER      | DATE BOOKED         | COUNTRY                                   |
|                      | 6153601             | 02/2022             | Belgium                                   |
| CLEANING CODES       |                     |                     |                                           |
| S                    |                     |                     |                                           |
|                      |                     |                     |                                           |