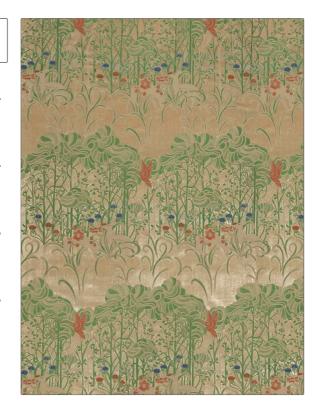

C

PATTERN Velour Nouveau COLOR Multi

BRAND APPLICATION Clarence House Fabric USES CATEGORIES Upholstery Silk, Velvet / Grospoint воок COLORS 20th Century Spring 2022 Multi-Color DESIGN TYPES SCALE Floral Large

| WIDTH                | VERTICAL REPEAT         | HORIZONTAL REPEAT                                | CONTENT                             |
|----------------------|-------------------------|--------------------------------------------------|-------------------------------------|
| 50.00 in (127.00 cm) | 58.00 in (147.32 cm)    | 37.00 in (93.98 cm)                              | 40% Silk, 30% Polyester, 30% Cotton |
| BACKING              | FIRE CODES              | DOUBLE RUBS                                      | PRODUCT NUMBER                      |
|                      | UFAC Class I / NFPA 260 | Exceeds 39,000 Double<br>Rubs (Wyzenbeek Method) | 6086801                             |
| DATE BOOKED          | COUNTRY                 | CLEANING CODES                                   |                                     |
| 02/2022              | Italy                   | S                                                |                                     |

ADDITIONAL PRODUCT NOTES

RAILROADED

Not Railroaded

Ca Tb 117-2013, Exclusive Pattern, Refer To Image Under Sample