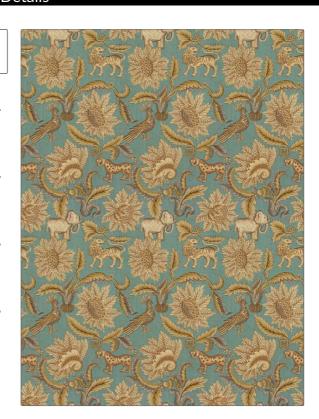

PATTERN Menagerie COLOR Jade

BRAND APPLICATION

Clarence House Fabric

USES CATEGORIES

Bedding, Drapery Prints, Linen

BOOK COLORS

20th Century Spring 2022 Blue, Gold, Green

DESIGN TYPES SCALE

Animal, Novelty Large

RAILROADED

Not Railroaded

| WIDTH                | VERTICAL REPEAT         | HORIZONTAL REPEAT      | CONTENT             |
|----------------------|-------------------------|------------------------|---------------------|
| 54.00 in (137.16 cm) | 36.75 in (93.34 cm)     | 18.00 in (45.72 cm)    | 100% Linen          |
| BACKING              | UFAC Class I / NFPA 260 | PRODUCT NUMBER 6051303 | DATE BOOKED 02/2022 |
| COUNTRY              | CLEANING CODES  S, W    |                        |                     |

ADDITIONAL PRODUCT NOTES

Ca Tb 117-2013, Refer To Image Under Sample