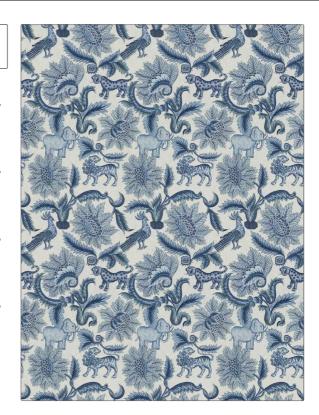

PATTERN Menagerie COLOR Blues

BRAND APPLICATION

Clarence House Fabric

USES CATEGORIES

Bedding, Drapery Prints, Linen

BOOK COLORS

20th Century Spring 2022 Blue

DESIGN TYPES SCALE

Animal, Novelty Large

RAILROADED

Not Railroaded

| 36.75 in (93.34 cm)     | 40.001 (45.70 )         |                                                |
|-------------------------|-------------------------|------------------------------------------------|
|                         | 18.00 in (45.72 cm)     | 100% Linen                                     |
| UFAC Class I / NFPA 260 | PRODUCT NUMBER  6051302 | DATE BOOKED 02/2022                            |
| CLEANING CODES  5, W    |                         |                                                |
|                         | JFAC Class I / NFPA 260 | JFAC Class I / NFPA 260 6051302 CLEANING CODES |