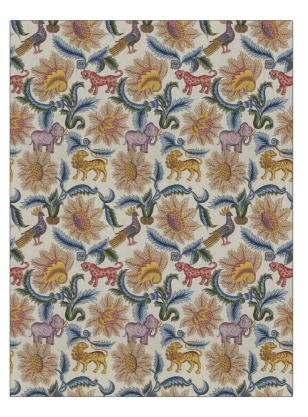

**Product Details** 

| PATTERN | Menagerie |
|---------|-----------|
| COLOR   | Multi     |

| BRAND                    | APPLICATION   |
|--------------------------|---------------|
| Clarence House           | Fabric        |
|                          |               |
| USES                     | CATEGORIES    |
| Bedding, Drapery         | Prints, Linen |
|                          |               |
| воок                     | COLORS        |
| 20th Century Spring 2022 | Multi-Color   |
| DESIGN TYPES             | SCALE         |
| Animal, Novelty          | Large         |
|                          |               |
| RAILROADED               |               |