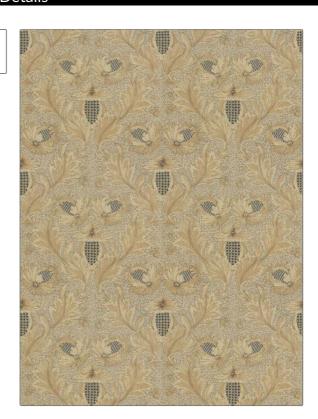

PATTERN Pomegranate COLOR Blue

BRAND

APPLICATION

Clarence House

Fabric

USES

CATEGORIES

Bedding, Drapery

Prints, Linen

воок

COLORS

20th Century Spring 2022

Grey, Blue, Taupe / Tan

DESIGN TYPES

SCALE

Floral

Large

RAILROADED

Not Railroaded

| WIDTH                | VERTICAL REPEAT         | HORIZONTAL REPEAT                                | CONTENT        |
|----------------------|-------------------------|--------------------------------------------------|----------------|
| 54.00 in (137.16 cm) | 27.00 in (68.58 cm)     | 27.00 in (68.58 cm)                              | 100% Linen     |
| BACKING              | FIRE CODES              | DOUBLE RUBS                                      | PRODUCT NUMBER |
|                      | UFAC Class I / NFPA 260 | Exceeds 45,000 Double<br>Rubs (Wyzenbeek Method) | 6051203        |
| DATE BOOKED          | COUNTRY                 | CLEANING CODES                                   |                |
| 02/2022              | Thailand                | S                                                |                |
|                      |                         |                                                  |                |