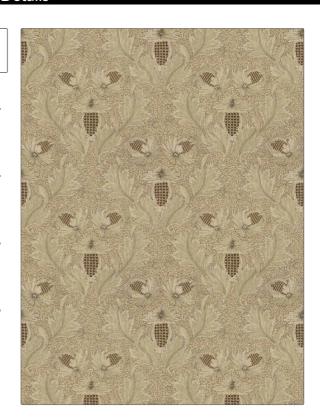

PATTERN Pomegranate Color Cocoa

BRAND

APPLICATION

Clarence House

Fabric

USES

CATEGORIES

Bedding, Drapery

Prints, Linen

воок

COLORS

20th Century Spring 2022

Grey, Brown, Green

DESIGN TYPES

SCALE

Floral

Large

RAILROADED

Not Railroaded

| WIDTH                | VERTICAL REPEAT         | HORIZONTAL REPEAT                                | CONTENT        |
|----------------------|-------------------------|--------------------------------------------------|----------------|
| 54.00 in (137.16 cm) | 27.00 in (68.58 cm)     | 27.00 in (68.58 cm)                              | 100% Linen     |
| BACKING              | FIRE CODES              | DOUBLE RUBS                                      | PRODUCT NUMBER |
|                      | UFAC Class I / NFPA 260 | Exceeds 45,000 Double<br>Rubs (Wyzenbeek Method) | 6051201        |
| DATE BOOKED          | COUNTRY                 | CLEANING CODES                                   |                |
| 02/2022              | Thailand                | S                                                |                |
|                      |                         |                                                  |                |