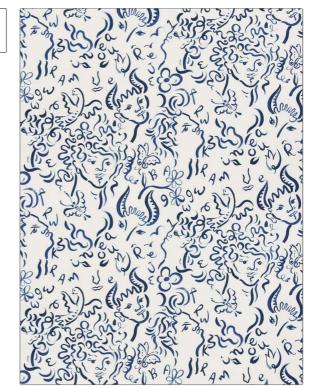

PATTERN **Berard** Blue COLOR BRAND APPLICATION Clarence House Fabric USES CATEGORIES Bedding, Drapery, **Prints** Multipurpose, Upholstery воок COLORS 20th Century Spring 2022 Blue, White

SCALE

Large

Novelty, Contemporary / Modern

RAILROADED

Not Railroaded

DESIGN TYPES

| WIDTH                | VERTICAL REPEAT         | HORIZONTAL REPEAT      | CONTENT               |
|----------------------|-------------------------|------------------------|-----------------------|
| 59.00 in (149.86 cm) | 38.10 in (96.77 cm)     | 29.10 in (73.91 cm)    | 55% Linen, 45% Cotton |
| BACKING              | UFAC Class I / NFPA 260 | PRODUCT NUMBER 5969702 | DATE BOOKED 02/2022   |
| COUNTRY              | CLEANING CODES  S       |                        |                       |

ADDITIONAL PRODUCT NOTES

Half Drop Repeat, Exclusive Pattern, Refer To Image Under Sample