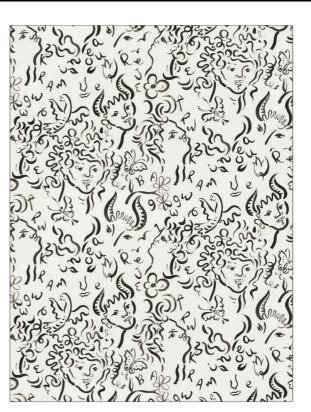

## **Product Details**

| PATTERN Berard<br>COLOR Charcoal              |              |
|-----------------------------------------------|--------------|
| BRAND                                         | APPLICATION  |
| Clarence House                                | Fabric       |
| USES                                          | CATEGORIES   |
| Bedding, Drapery,<br>Multipurpose, Upholstery | Prints       |
| воок                                          | COLORS       |
| 20th Century Spring 2022                      | Black, White |
| DESIGN TYPES                                  | SCALE        |
| Novelty, Contemporary /<br>Modern             | Large        |
| RAILROADED                                    |              |

ADDITIONAL PRODUCT NOTES

Half Drop Repeat, Exclusive Pattern, Refer To Image Under Sample

clarencehouse.com

© Clarencehouse, 2024