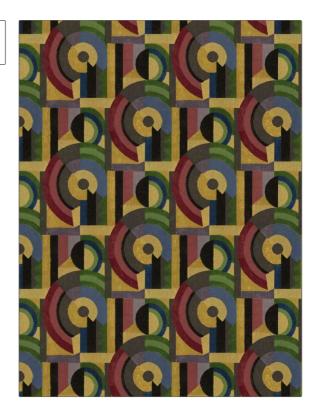

BRAND

PATTERN La Moderne Velvet COLOR Multi

Clarence House Fabric

USES CATEGORIES

APPLICATION

Upholstery Velvet / Grospoint

BOOK COLORS

20th Century Spring 2022 Multi-Color

DESIGN TYPES SCALE

Geometric Large

RAILROADED

Not Railroaded

| 1.98 cm)                       | 24.75 in (62.86 cm) PRODUCT NUMBER | 79% Linen, 12% Cotton, 9% Polyester  DATE BOOKED |
|--------------------------------|------------------------------------|--------------------------------------------------|
|                                |                                    | DATE BOOKED                                      |
| 000 D  - -                     |                                    |                                                  |
| 0,000 Double<br>enbeek Method) | 5942703                            | 02/2022                                          |
| DES                            |                                    |                                                  |
|                                |                                    |                                                  |
|                                | DES                                | DES                                              |

ADDITIONAL PRODUCT NOTES

Exclusive Pattern, Refer To Image Under Sample