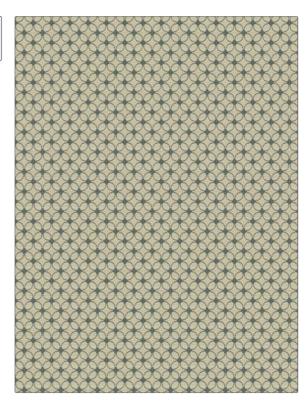

Grey, Blue, Off White /

Ivory

SCALE

PATTERN Shippou Ecru & Slate COLOR BRAND APPLICATION Clarence House Fabric CATEGORIES воок Wovens 60th Anniversary Fabrics COLORS DESIGN TYPES

Small Scale Woven, Ogee

RAILROADED