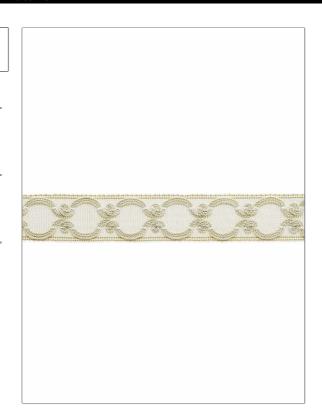

**Product Details** 

PATTERN Monceau Metallique COLOR Pearla

BRAND APPLICATION

Clarence House Trimming

CATEGORIES BOOK

Braids / Borders / Tape 60th Anniversary Silk

Trimmings

COLORS DESIGN TYPES

Grey, Metallic Ogee

| WIDTH             | VERTICAL REPEAT   | HORIZONTAL REPEAT | CONTENT                                          |
|-------------------|-------------------|-------------------|--------------------------------------------------|
| 2.12 in (5.40 cm) | 0.00 in (0.00 cm) | 0.00 in (0.00 cm) | 46% Linen, 25% Metallic,<br>18% Cotton, 11% Silk |
| PRODUCT NUMBER    | DATE BOOKED       | COUNTRY           | _                                                |
| 5895702           | 07/2021           | China             |                                                  |

ADDITIONAL PRODUCT NOTES

Exclusive Pattern, Border / Braid / Tape, Width: 2.125 In