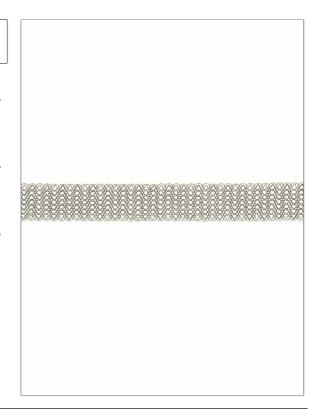

**Product Details** 

PATTERN Dentelle COLOR Pewter

BRAND APPLICATION

Clarence House Trimming

CATEGORIES BOOK

Braids / Borders / Tape 60th Anniversary Silk

Trimmings

COLORS DESIGN TYPES

Black, Grey Lattice

| WIDTH             | VERTICAL REPEAT   | HORIZONTAL REPEAT | CONTENT                               |
|-------------------|-------------------|-------------------|---------------------------------------|
| 1.62 in (4.13 cm) | 0.00 in (0.00 cm) | 0.00 in (0.00 cm) | 79% Linen, 11% Metallic,<br>10% Nylon |
| PRODUCT NUMBER    | DATE BOOKED       | COUNTRY           | _                                     |
| 5895403           | 07/2021           | China             |                                       |

ADDITIONAL PRODUCT NOTES

Exclusive Pattern, Border / Braid / Tape, Width: 1.625 In