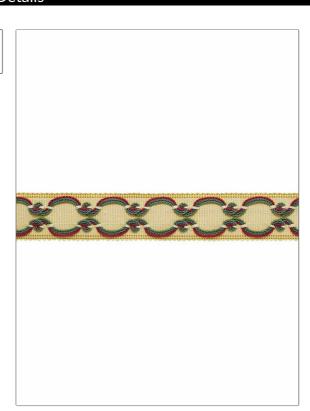

PATTERN Monceau
COLOR Multi

BRAND APPLICATION

Clarence House Trimming

USES CATEGORIES

Accessories Braids / Borders / Tape

**Multi-Color** 

BOOK COLORS

60th Anniversary Silk

Trimmings

DESIGN TYPES

Ogee

| WIDTH             | VERTICAL REPEAT   | HORIZONTAL REPEAT | CONTENT                            |
|-------------------|-------------------|-------------------|------------------------------------|
| 2.12 in (5.40 cm) | 2.12 in (5.40 cm) | 0.00 in (0.00 cm) | 59% Linen, 22% Cotton,<br>19% Silk |
| PRODUCT NUMBER    | DATE BOOKED       | COUNTRY           | _                                  |
| 5894702           | 07/2021           | China             |                                    |
|                   |                   |                   |                                    |