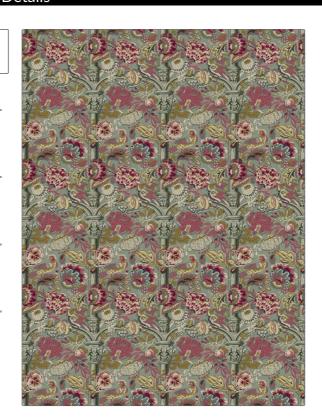

PATTERN Arts And Crafts
COLOR Agate

BRAND APPLICATION

Clarence House Fabric

USES CATEGORIES

Bedding, Drapery, Multipurpose Prints, Linen

BOOK COLORS

20th Century Spring 2022 Blue, Green, Pink

DESIGN TYPES SCALE

Animal, Floral, Novelty Medium

RAILROADED

Not Railroaded

| WIDTH                | VERTICAL REPEAT         | HORIZONTAL REPEAT                                | CONTENT        |
|----------------------|-------------------------|--------------------------------------------------|----------------|
| 53.00 in (134.62 cm) | 24.00 in (60.96 cm)     | 13.40 in (34.04 cm)                              | 100% Linen     |
| BACKING              | FIRE CODES              | DOUBLE RUBS                                      | PRODUCT NUMBER |
|                      | UFAC Class I / NFPA 260 | Exceeds 24,000 Double<br>Rubs (Wyzenbeek Method) | 5894304        |
| DATE BOOKED          | COUNTRY                 | CLEANING CODES                                   |                |
| 02/2022              | France                  | S                                                |                |