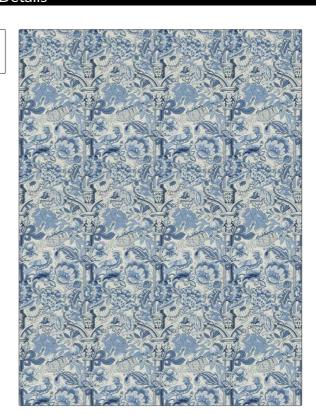

PATTERN Arts And Crafts
COLOR Blue & White

BRAND APPLICATION

Clarence House Fabric

USES CATEGORIES

Bedding, Drapery, Multipurpose Prints, Linen

BOOK COLORS

Blue, Light Blue

DESIGN TYPES

20th Century Spring 2022

SCALE

Animal, Floral, Novelty

Medium

RAILROADED

Not Railroaded

| WIDTH                | VERTICAL REPEAT         | HORIZONTAL REPEAT                                | CONTENT        |
|----------------------|-------------------------|--------------------------------------------------|----------------|
| 53.00 in (134.62 cm) | 24.00 in (60.96 cm)     | 13.40 in (34.04 cm)                              | 100% Linen     |
| BACKING              | FIRE CODES              | DOUBLE RUBS                                      | PRODUCT NUMBER |
|                      | UFAC Class I / NFPA 260 | Exceeds 24,000 Double<br>Rubs (Wyzenbeek Method) | 5894302        |
| DATE BOOKED          | COUNTRY                 | CLEANING CODES                                   |                |
| 02/2022              | France                  | S                                                |                |
|                      |                         |                                                  |                |

ADDITIONAL PRODUCT NOTES

Passes 22,500 Martindale Tst, Exclusive Pattern, Refer To Image Under Sample