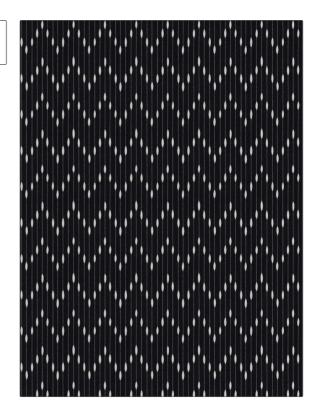

| PATTERN<br>COLOR                     | OD Le Zigzag<br>Black |                 |  |
|--------------------------------------|-----------------------|-----------------|--|
| BRAND                                |                       | APPLICATION     |  |
| Clarence House                       |                       | Fabric          |  |
| USES                                 |                       | CATEGORIES      |  |
| Drapery, Multipurpose,<br>Upholstery |                       | Outdoor, Prints |  |
| воок                                 |                       | COLORS          |  |
| Indoor / Outdoor Fabrics             |                       | Black           |  |
| DESIGN TYPES                         |                       | SCALE           |  |
| Chevron, Contemporary /<br>Modern    |                       | Medium          |  |