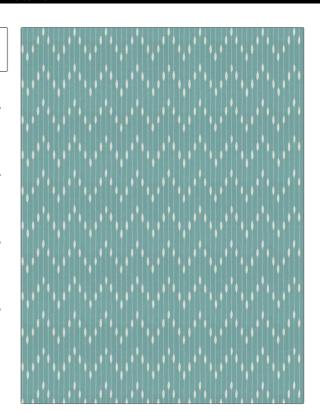

PATTERN OD Le Zigzag
COLOR Water

BRAND APPLICATION

Clarence House Fabric

USES CATEGORIES

Drapery, Multipurpose, Upholstery

воок

DESIGN TYPES

**Outdoor, Prints** 

Indoor / Outdoor Fabrics

Aqua / Teal

COLORS

Chevron, Contemporary /

SCALE

Modern

Medium

RAILROADED

Not Railroaded

| WIDTH                   | FINISH         | VERTICAL REPEAT               | HORIZONTAL REPEAT |
|-------------------------|----------------|-------------------------------|-------------------|
| 54.00 in (137.16 cm)    | Teflon® Finish | 3.30 in (8.38 cm)             | 3.00 in (7.62 cm) |
| CONTENT                 | BACKING        | DOUBLE RUBS                   | PRODUCT NUMBER    |
| 100% Solution Dyed Poly |                | Exceeds 50,000 Double<br>Rubs | 5602203           |
| DATE BOOKED             | COUNTRY        | CLEANING CODES                |                   |
| 08/2021                 | Italy          | BLEACH CLEANABLE              |                   |
|                         |                |                               |                   |