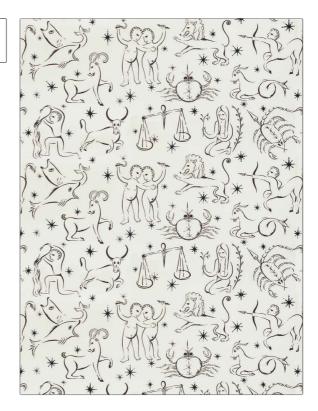

DESIGN TYPES

Novelty

RAILROADED

Not Railroaded

PATTERN OD Le Bastion COLOR Brown & Black

Clarence House Fabric

USES CATEGORIES

Drapery, Multipurpose, Upholstery

BOOK COLORS

Indoor / Outdoor Fabrics

APPLICATION

CATEGORIES

CATEGORIES

Outdoor, Prints

Black, Blue

SCALE

Large

| VIDTH                   | FINISH         | VERTICAL REPEAT               | HORIZONTAL REPEAT    |
|-------------------------|----------------|-------------------------------|----------------------|
| 53.00 in (134.62 cm)    | Teflon® Finish | 26.70 in (67.82 cm)           | 53.00 in (134.62 cm) |
| CONTENT                 | BACKING        | DOUBLE RUBS                   | PRODUCT NUMBER       |
| 100% Solution Dyed Poly |                | Exceeds 50,000 Double<br>Rubs | 5601706              |
| DATE BOOKED             | COUNTRY        | CLEANING CODES                | _                    |
| 08/2021                 | Italy          | BLEACH CLEANABLE              |                      |

ADDITIONAL PRODUCT NOTES

Teflon® Finish, Passes 50,000 Martindale Tst, Indoor / Outdoor, Bleach Cleanable, Exclusive Pattern, Refer To Image Under Sample