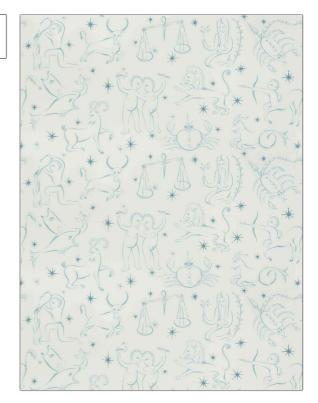

C

PATTERN OD Le Bastion COLOR Water

BRAND APPLICATION Clarence House Fabric USES CATEGORIES Drapery, Multipurpose, **Outdoor, Prints** Upholstery воок COLORS Aqua / Teal Indoor / Outdoor Fabrics DESIGN TYPES SCALE Novelty Large