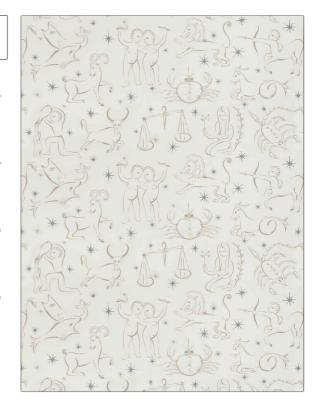

C

PATTERN OD Le Bastion COLOR Linen Salt

BRAND APPLICATION Clarence House Fabric USES CATEGORIES Drapery, Multipurpose, **Outdoor, Prints** Upholstery воок COLORS Indoor / Outdoor Fabrics Grey, Linen DESIGN TYPES SCALE Novelty Large RAILROADED