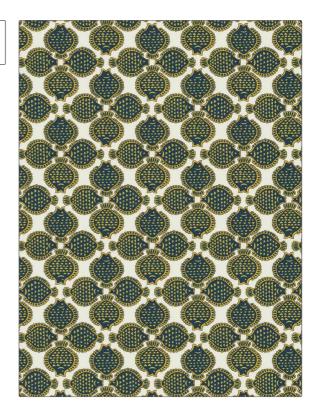

PATTERN OD Armand COLOR Blue & Yellow

BRAND APPLICATION Clarence House Fabric USES CATEGORIES Multipurpose, Upholstery **Outdoor, Prints** воок COLORS Indoor / Outdoor Fabrics Blue, Yellow DESIGN TYPES SCALE Animal, Novelty Medium

| WIDTH                   | FINISH         | VERTICAL REPEAT               | HORIZONTAL REPEAT  |
|-------------------------|----------------|-------------------------------|--------------------|
| 54.00 in (137.16 cm)    | Teflon® Finish | 9.00 in (22.86 cm)            | 8.75 in (22.22 cm) |
| CONTENT                 | BACKING        | DOUBLE RUBS                   | PRODUCT NUMBER     |
| 100% Solution Dyed Poly |                | Exceeds 50,000 Double<br>Rubs | 5595104            |
| DATE BOOKED             | COUNTRY        | CLEANING CODES                |                    |
| 08/2021                 | Italy          | BLEACH CLEANABLE              |                    |

ADDITIONAL PRODUCT NOTES

RAILROADED

Not Railroaded

Teflon® Finish, Passes 50,000 Martindale Tst, Indoor / Outdoor, Bleach Cleanable, Exclusive Pattern