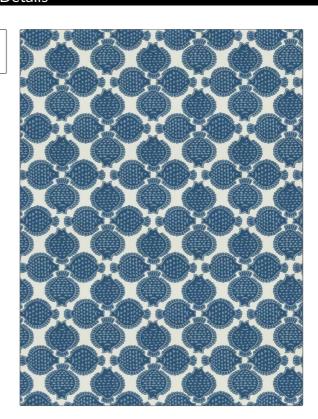

C

PATTERN OD Armand COLOR Blue

BRAND APPLICATION

Clarence House Fabric

USES CATEGORIES

Multipurpose, Upholstery Outdoor, Prints

BOOK COLORS

Indoor / Outdoor Fabrics Blue

DESIGN TYPES SCALE

Animal, Novelty Medium

RAILROADED

Not Railroaded

| WIDTH                   | FINISH         | VERTICAL REPEAT               | HORIZONTAL REPEAT  |
|-------------------------|----------------|-------------------------------|--------------------|
| 54.00 in (137.16 cm)    | Teflon® Finish | 9.00 in (22.86 cm)            | 8.75 in (22.22 cm) |
| CONTENT                 | BACKING        | DOUBLE RUBS                   | PRODUCT NUMBER     |
| 100% Solution Dyed Poly |                | Exceeds 50,000 Double<br>Rubs | 5595102            |
| DATE BOOKED             | COUNTRY        | CLEANING CODES                |                    |
| 08/2021                 | Italy          | BLEACH CLEANABLE              |                    |