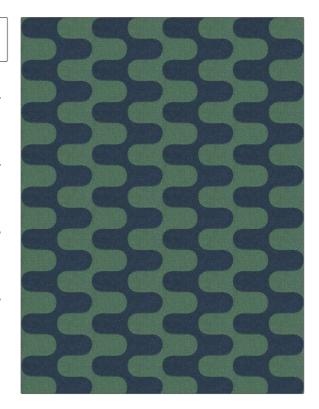

PATTERN ODL Songhai Cobalt & Viridian

BRAND APPLICATION Clarence House Fabric USES CATEGORIES Upholstery Outdoor, Wovens, Linen воок COLORS Indoor / Outdoor Fabrics Blue, Green DESIGN TYPES SCALE Contemporary / Modern Medium

| WIDTH                | FINISH                  | VERTICAL REPEAT               | HORIZONTAL REPEAT  |
|----------------------|-------------------------|-------------------------------|--------------------|
| 55.00 in (139.70 cm) | Water & Stain Repellant | 4.00 in (10.16 cm)            | 6.75 in (17.14 cm) |
| CONTENT              | BACKING                 | DOUBLE RUBS                   | PRODUCT NUMBER     |
| 100% Linen           |                         | Exceeds 15,000 Double<br>Rubs | 5592803            |
| DATE BOOKED          | COUNTRY                 | CLEANING CODES                |                    |
| 08/2021              | France                  | WASHABLE                      |                    |

ADDITIONAL PRODUCT NOTES

RAILROADED

Not Railroaded

Water & Stain Repellant, Passes 15,000 Martindale Tst, Indoor / Covered Outdoor, Exclusive Pattern, Washable