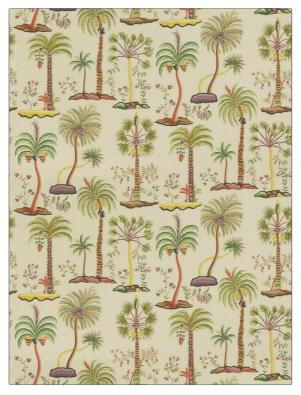

## **Product Details**

| PATTERN<br>COLOR | Las Palmas<br>Multi |                |  |
|------------------|---------------------|----------------|--|
| BRAND            |                     | APPLICATION    |  |
| Clarence House   |                     | Fabric         |  |
| COLORS           |                     | RAILROADED     |  |
| Multi-Color      |                     | Not Railroaded |  |

ADDITIONAL PRODUCT NOTES

Dry Clean Only, Refer To Image Under Sample

clarencehouse.com

© Clarencehouse, 2024