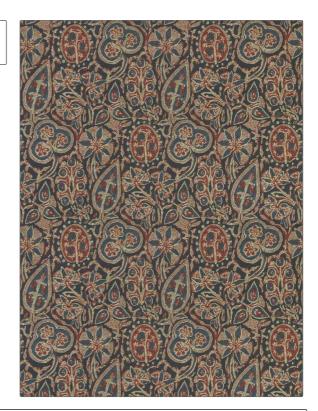

PATTERN Batik Floral Sisal COLOR Document Blue

BRAND APPLICATION

Clarence House Wallcovering

воок

Arts & Crafts

DESIGN TYPES

Floral

CATEGORIES

Grasscloths, ASTM-E84, Wallpaper, En 15102,

Prints

COLORS

Blue, Red

SCALE

Large

| WIDTH               | VERTICAL REPEAT                    | HORIZONTAL REPEAT   | CONTENT               |
|---------------------|------------------------------------|---------------------|-----------------------|
| 34.00 in (86.36 cm) | 34.00 in (86.36 cm)                | 24.30 in (61.72 cm) | 85% Sisal, 15% Cotton |
| BACKING             | FIRE CODES                         | PRODUCT NUMBER      | DATE BOOKED           |
| Untrimmed           | Passes ASTM-E84, Passes<br>EN15102 | 1959105             | 02/2024               |
| COUNTRY             | _                                  |                     |                       |
| USA                 |                                    |                     |                       |
|                     |                                    |                     |                       |