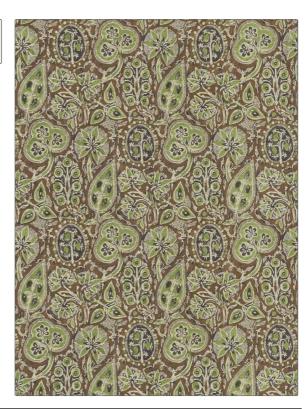

PATTERN Batik Floral Sisal COLOR Leaf

BRAND APPLICATION

Clarence House Wallcovering

Arts & Crafts

DESIGN TYPES

CATEGORIES BOOK

Grasscloths, ASTM-E84, Wallpaper, En 15102,

Prints

COLORS

Brown, Green Floral

SCALE

Large

| WIDTH               | VERTICAL REPEAT                    | HORIZONTAL REPEAT   | CONTENT               |
|---------------------|------------------------------------|---------------------|-----------------------|
| 34.00 in (86.36 cm) | 34.00 in (86.36 cm)                | 24.30 in (61.72 cm) | 85% Sisal, 15% Cotton |
| BACKING             | FIRE CODES                         | PRODUCT NUMBER      | DATE BOOKED           |
| Untrimmed           | Passes ASTM-E84, Passes<br>EN15102 | 1959104             | 02/2024               |
| COUNTRY             | _                                  |                     |                       |
| USA                 |                                    |                     |                       |

ADDITIONAL PRODUCT NOTES

Untrimmed, Lead & Formaldehyde Free, Wet Removable, Passes EN15102, Half Drop Repeat, Gently Vacuum With Soft Brush, Exclusive Pattern