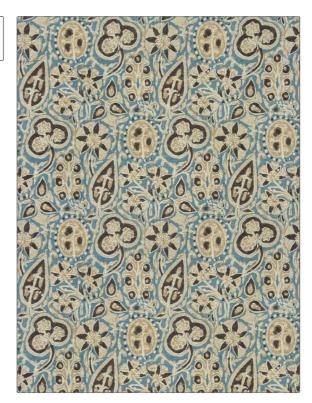

PATTERN Batik Floral Sisal COLOR Sea

BRAND APPLICATION

Clarence House Wallcovering

Arts & Crafts

CATEGORIES BOOK

Grasscloths, ASTM-E84, Wallpaper, En 15102,

Prints

COLORS DESIGN TYPES

Blue, Brown Floral

SCALE

Large

| VIDTH               | VERTICAL REPEAT                    | HORIZONTAL REPEAT   | CONTENT               |
|---------------------|------------------------------------|---------------------|-----------------------|
| 34.00 in (86.36 cm) | 34.00 in (86.36 cm)                | 24.30 in (61.72 cm) | 85% Sisal, 15% Cotton |
| BACKING             | FIRE CODES                         | PRODUCT NUMBER      | DATE BOOKED           |
| Untrimmed           | Passes ASTM-E84, Passes<br>EN15102 | 1959102             | 02/2024               |
| COUNTRY             | _                                  |                     |                       |
| USA                 |                                    |                     |                       |