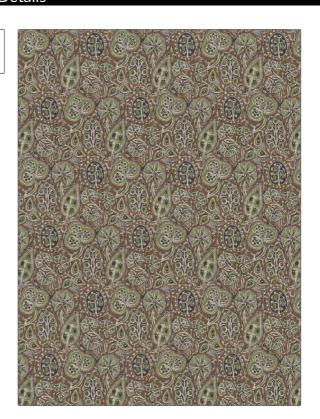

PATTERN Batik Floral-Slb color Leaf

BRAND APPLICATION

Clarence House Fabric

USES CATEGORIES

Bedding, Drapery, Prints, Linen Multipurpose, Upholstery

BOOK COLORS

Arts & Crafts Brown, Green

DESIGN TYPES SCALE

Floral Large

RAILROADED

Not Railroaded

| WIDTH                | VERTICAL REPEAT         | HORIZONTAL REPEAT                                | CONTENT        |
|----------------------|-------------------------|--------------------------------------------------|----------------|
| 52.00 in (132.08 cm) | 25.00 in (63.50 cm)     | 17.50 in (44.45 cm)                              | 100% Linen     |
| BACKING              | FIRE CODES              | DOUBLE RUBS                                      | PRODUCT NUMBER |
|                      | UFAC Class I / NFPA 260 | Exceeds 42,000 Double<br>Rubs (Wyzenbeek Method) | 1959001        |
| DATE BOOKED          | COUNTRY                 | CLEANING CODES                                   |                |
| 02/2024              | USA                     | S                                                |                |