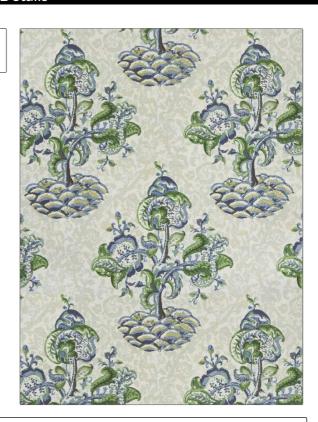

PATTERN Hidcote Paperweave COLOR Blue / Green

BRAND

APPLICATION

Clarence House

Wallcovering

CATEGORIES

воок

Non - Woven, ASTM-E84, Wallpaper, En 15102, Arts & Crafts

Prints

COLORS

DESIGN TYPES

Blue, Green

Floral

SCALE

Large

| WIDTH               | VERTICAL REPEAT     | HORIZONTAL REPEAT   | CONTENT               |
|---------------------|---------------------|---------------------|-----------------------|
| 34.00 in (86.36 cm) | 32.40 in (82.30 cm) | 34.00 in (86.36 cm) | 97% Paper, 3% Viscose |
| BACKING             | PRODUCT NUMBER      | DATE BOOKED         | COUNTRY               |
| Untrimmed           | 1958501             | 02/2024             | USA                   |
| CLEANING CODES      | _                   |                     |                       |
| SPONGEABLE          |                     |                     |                       |